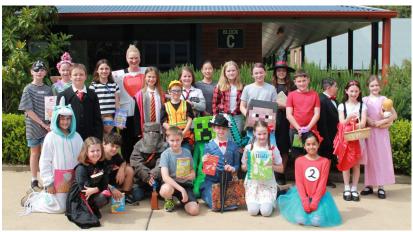

### Book Parade & Incursion

On Tuesday 10th of November everyone attended the book week performance incursion. The theme of the performance was Curious Creatures, Wild Minds. It was a fun show and everyone enjoyed it.

On Thursday 12th of November everyone one dressed up as their favourite book character and participated in the book parade. It was cool to see everyone's favourite book characters. Even the teachers dressed up!

By Tobias and Lisa Kenthurst School Captains