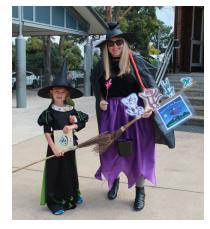

### Book Parade & Incursion

On Tuesday 10th of November everyone attended the book week performance incursion. The theme of the performance was Curious Creatures, Wild Minds. It was a fun show and everyone enjoyed it.

On Thursday 12th of November everyone one dressed up as their favourite book character and participated in the book parade. It was cool to see everyone's favourite book characters. Even the teachers dressed up!

By Tobias and Lisa Kenthurst School Captains