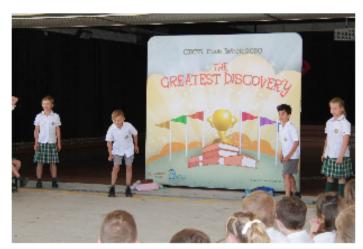

December, Tuesday – Awards Ceremony 9<sup>th</sup> December, Wednesday – Year 6 Graduation, Award Presentation and Farewell 16<sup>th</sup> December, Wednesday – BSBF Let Loose Day 16<sup>th</sup> December, Wednesday – Last day of 2020 for Students



# SCHOOL NEWS WITH THE KENTHURST SCHOOL CAPTAINS

# Term 4, Week 6

### Book Parade & Incursion

On Tuesday 10th of November everyone attended the book week performance incursion. The theme of the performance was Curious Creatures, Wild Minds. It was a fun show and everyone enjoyed it.

On Thursday 12th of November everyone one dressed up as their favourite book character and participated in the book parade. It was cool to see everyone's favourite book characters. Even the teachers dressed up!

By Tobias and Lisa Kenthurst School Captains





## **Book Week Parade & Performance**

































### STUDENT LIFE

### WITH THE SRC PRESIDENTS

### PBL Goal: Play Fair

This week our PBL goal (Positive, Behaviour, For Learning) is Fair Play. We encourage all students to abide by this goal and show Fair Play throughout all areas of learning. EXAMPLE: Showing Fair Play can be used when participating in team sports, or activities with your class and peers. Here below we have been given the opportunity to interview a few students from each stage, and they have talked about what Fair Play means to them.

#### Interviews:

Victoria Barnes - Play a game without cheating. S3A

Ava Hartwig - Following the rules of the games. S2M

Tomas Peacock - Take the out and play how you're meant to. S1L

Ben Crandon - Don't pretend t