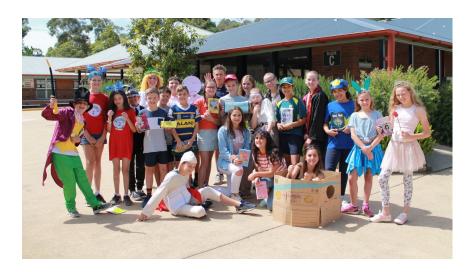

On Thursday 12th of November everyone one dressed up as their favourite book character and participated in the book parade. It was cool to see everyone's favourite book characters. Even the teachers dressed up!

## **Book Week Parade & Performance**