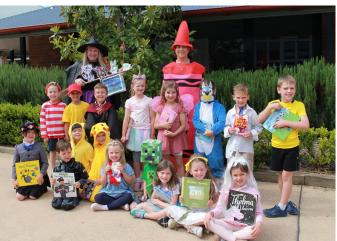

On Thursday 12th of November everyone one dressed up as their favourite book character and participated in the book parade. It was cool to see everyone's favourite book characters. Even the teachers dressed up!

## **Book Week Parade & Performance**