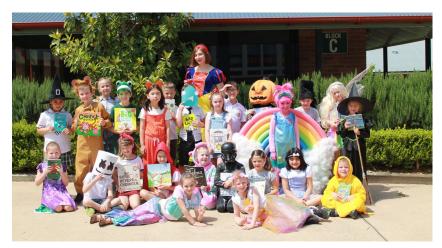

On Thursday 12th of November everyone one dressed up as their favourite book character and participated in the book parade. It was cool to see everyone's favourite book characters. Even the teachers dressed up!

## **Book Week Parade & Performance**