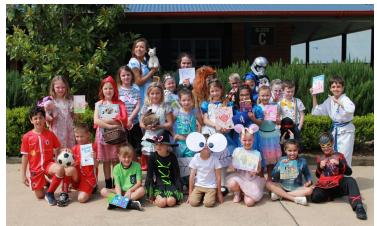

### Book Parade & Incursion

On Tuesday 10th of November everyone attended the book week performance incursion. The theme of the performance was Curious Creatures, Wild Minds. It was a fun show and everyone enjoyed it.

On Thursday 12th of November everyone one dressed up as their favourite book character and participated in the book parade. It was cool to see everyone's favourite book characters. Even the teachers dressed up!

By Tobias and Lisa Kenthurst School Captains