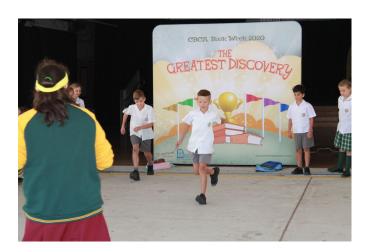

### Book Parade & Incursion

On Tuesday 10th of November everyone attended the book week performance incursion. The theme of the performance was Curious Creatures, Wild Minds. It was a fun show and everyone enjoyed it.

On Thursday 12th of November everyone one dressed up as their favourite book character and participated in the book parade. It was cool to see everyone's favourite book characters. Even the teachers dressed up!