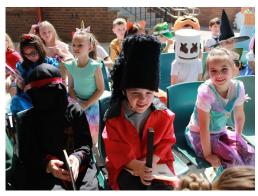

### Book Parade & Incursion

On Tuesday 10th of November everyone attended the book week performance incursion. The theme of the performance was Curious Creatures, Wild Minds. It was a fun show and everyone enjoyed it.

On Thursday 12th of November everyone one dressed up as their favourite book character and participated in the book parade. It was cool to see everyone's favourite book characters. Even the teachers dressed up!

By Tobias and Lisa Kenthurst School Captains