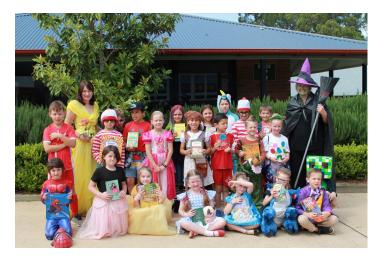

### Book Parade & Incursion

On Tuesday 10th of November everyone attended the book week performance incursion. The theme of the performance was Curious Creatures, Wild Minds. It was a fun show and everyone enjoyed it.

On Thursday 12th of November everyone one dressed up as their favourite book character and participated in the book parade. It was cool to see everyone's favourite book characters. Even the teachers dressed up!

By Tobias and Lisa Kenthurst School Captains